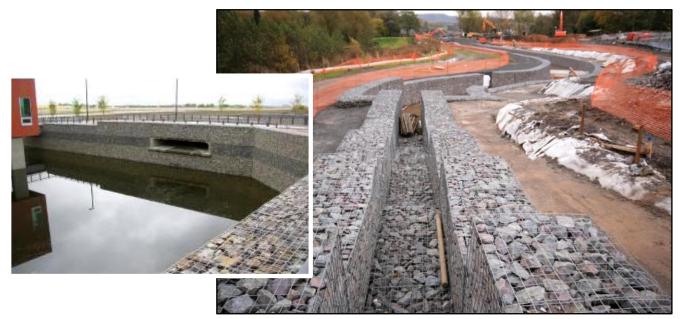

### Application

• River bank, dam and seaport project.

 Stone wall maintaining soil and water.

- House wall
- Bridge protection
- Retaining walls / fences
  Stairs, seats and fountains
- Furniture

**Bridge Protection** 