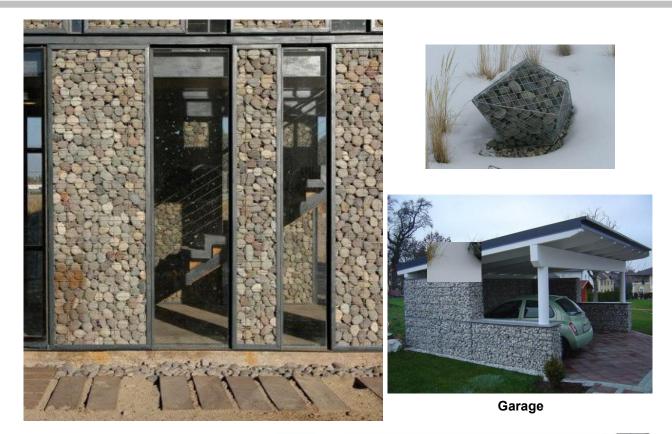

# Application

### Application

• River bank, dam and seaport project.

 Stone wall maintaining soil and water.

- House wall
- Bridge protection
- Retaining walls / fences
  Stairs, seats and fountains
- Furniture



**Bridge Protection** 



**River Bank** 



Construction

# GABION

# Application







## Landscaping





## GABION

# Application



How to make a gabion seat?



# GABION

# Factory Workshop



Workshop



Mesh Panel Welding

#### Hebei Nova Metal Wire Mesh Products Co., Ltd

Addr: 500m south of Cuianpu village, Anping, Hebei, China Overseas office: #3002, Caiku building, Huaian road, Yuhua District, Shijiazhuang, Hebei, China

**Tel:** (+86) 153 5059 2434, (+86) 156 3117 2813 (+86) 156 3117 2785

Web: http://www.nova-wiremesh.com

E-mail: admin@nova-wiremesh.com Whatsapp / Wechat: (+86) 153 5059 2434 Skype: flying-zhaopei